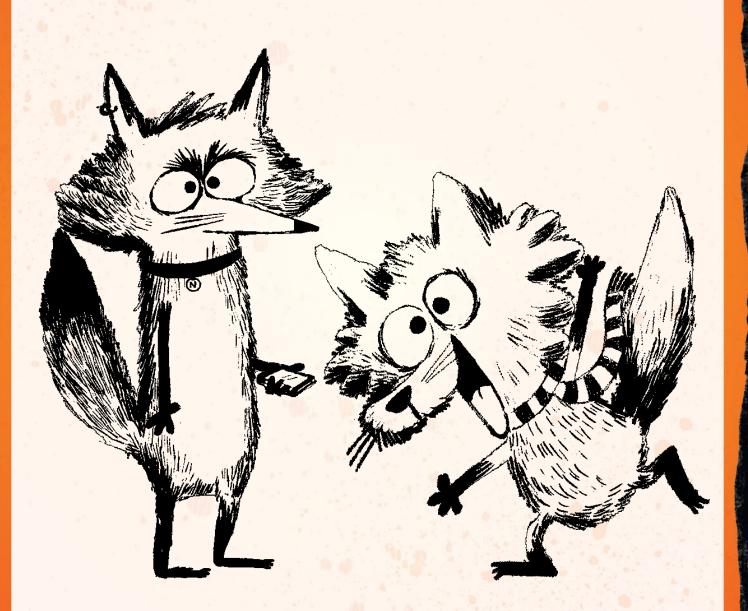

| D |
| N | A | Z | Т | В | Ι | R | P | L | N   | В | Ê |
| S | M | L | T | R | T | S | Q | C | L   | E | Т |
| В | E | K | Ū | M | J | E | Y | A | A   | 0 | N |
| M | L | 0 | В | U | G | F | R | A | N   | K | W |
| N | A | В | Н | 0 | E | Y | В | U | ·F. | R | X |
| E | L | S | V | S | N | Q | 0 | L | Н   | Q | M |

Ted Nancy Ingrid Princess Buttons Frank

Willow Pamela







### (RIMWOOD)

Uh oh, Ted is lost in Grimwood! Can you help him find his way out?









# GRIM/100)

Grimwood is a weird and wonderful forest filled with some crazy animal characters. Draw a new animal that could live in Grimwood. It can be anything you want, but remember, they must be a little bit weird!

Don't forget to give your new character a name!







# (IRIM/100)

Colour this picture of Ted and Nancy