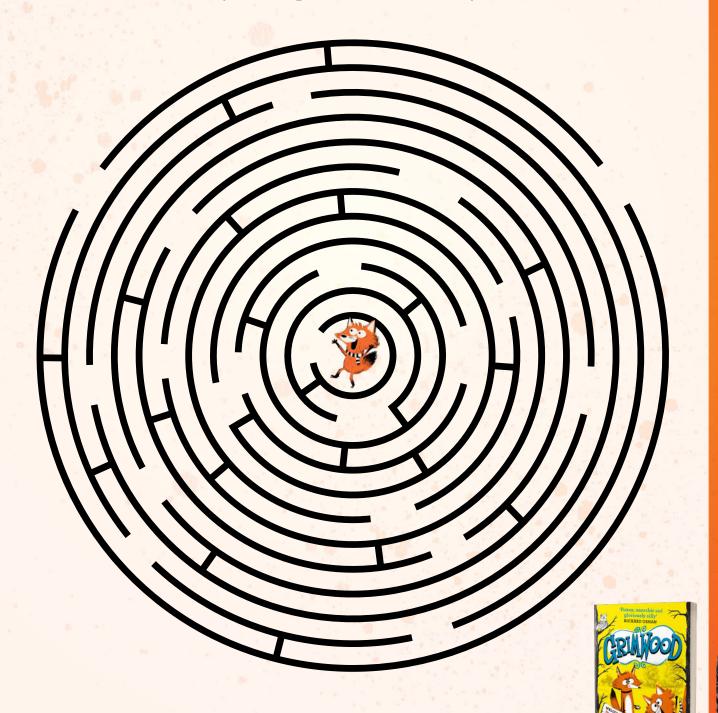

### (RIMWOOD)

Uh oh, Ted is lost in Grimwood! Can you help him find his way out?